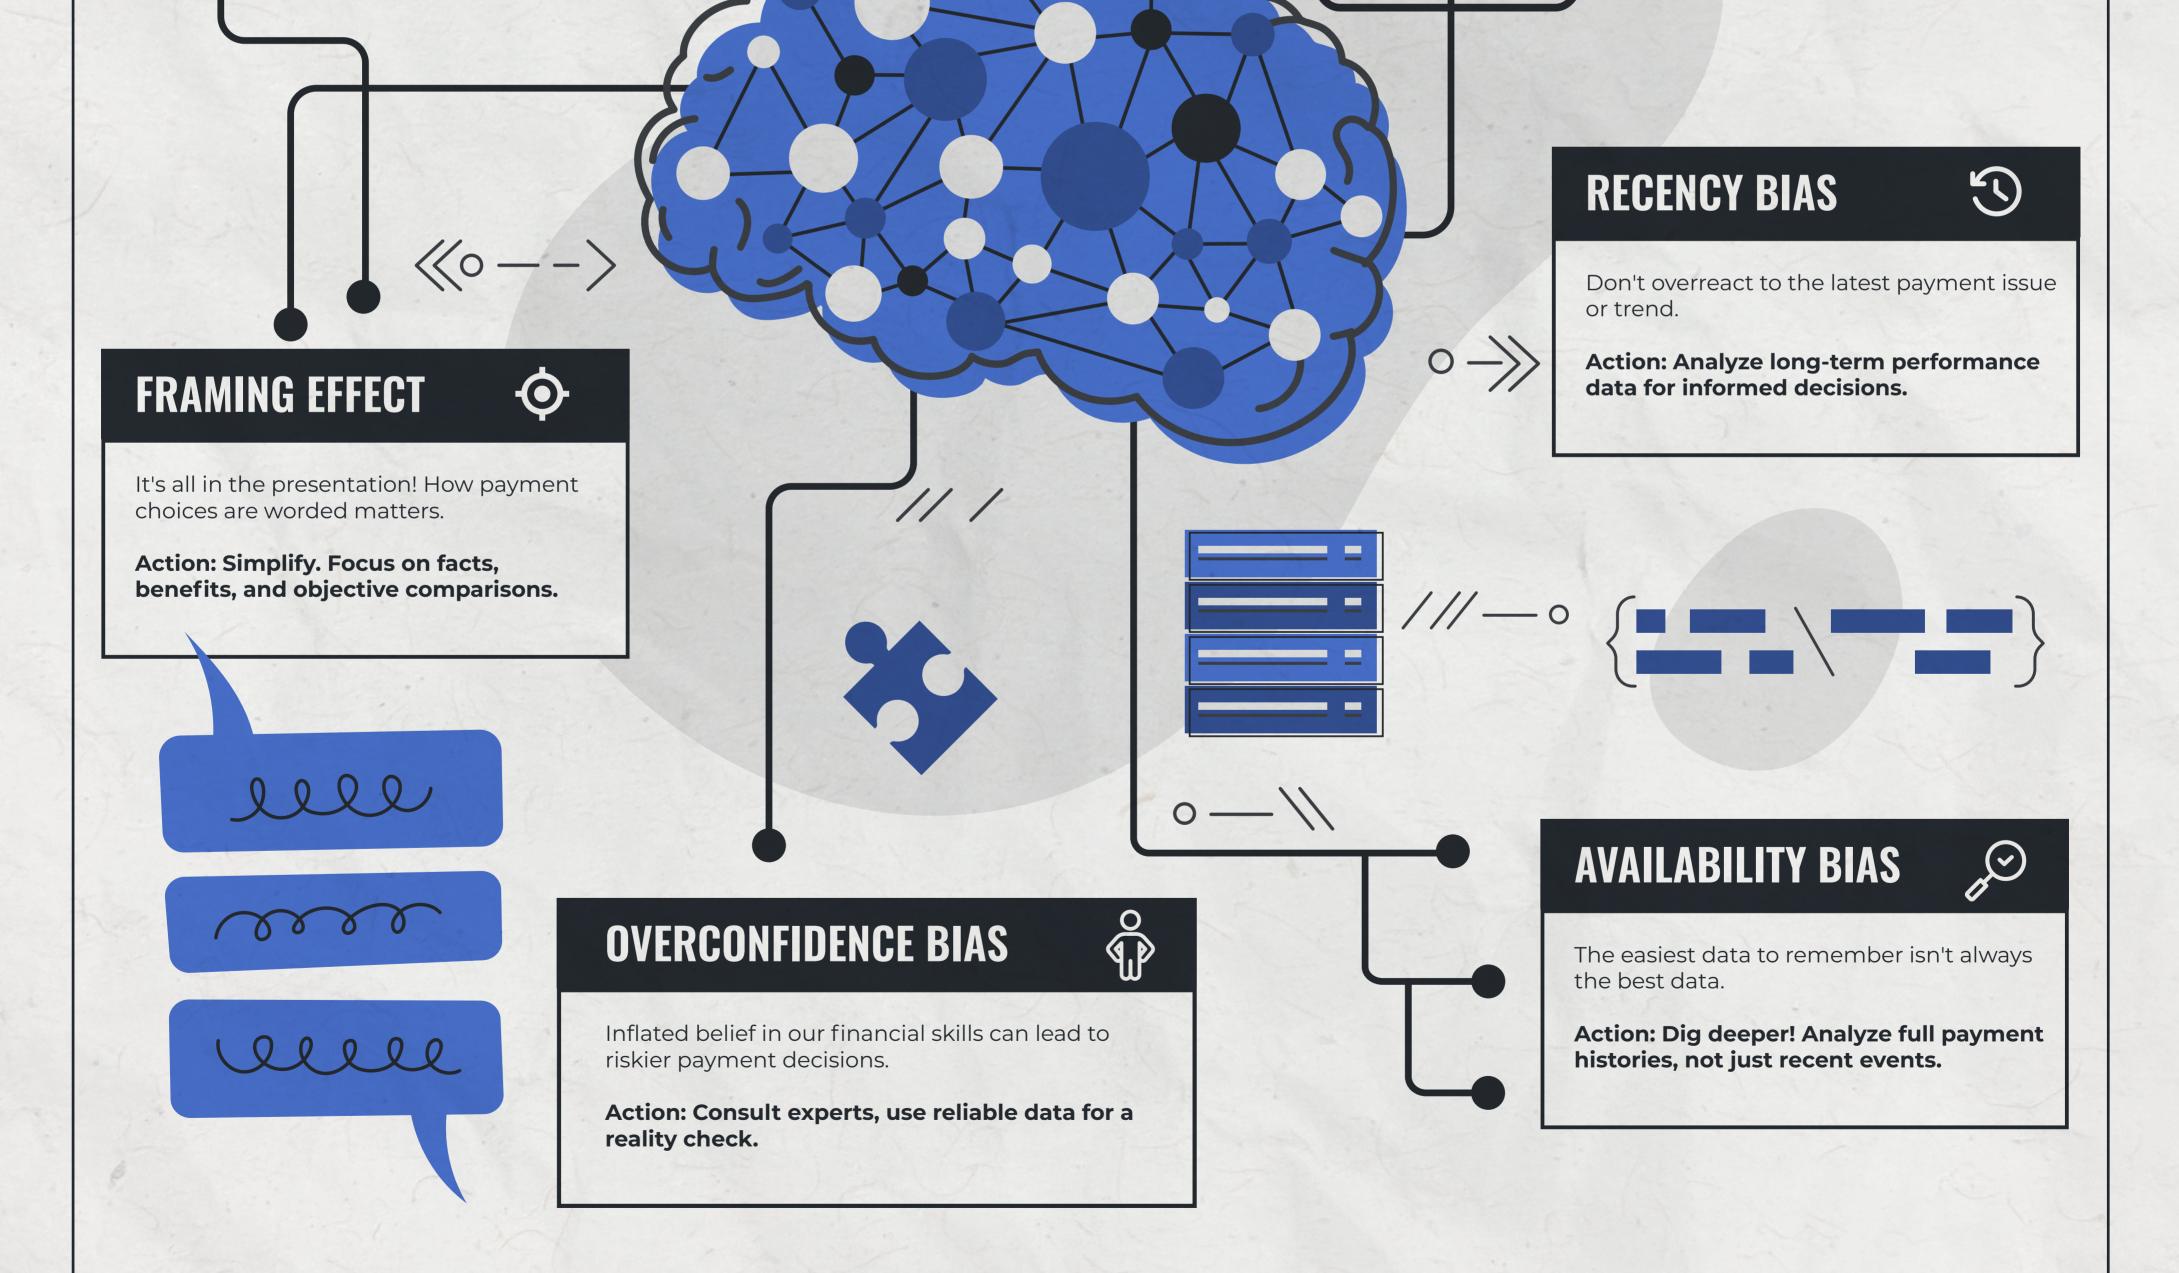

#### WHAT IS Cognitive bias?

Cognitive biases are like mental shortcuts our brains take to process information quickly. While often helpful, they can also lead to errors in thinking and judgment.

#### LOSS AVERSION

We hate losses more than we love gains. This may prevent adopting new, efficient payment methods due to perceived risk.

Action: Calculate long-term gains vs. potential short-term losses.

## CONFIRMATION BIAS

We seek info that agrees with us, making us blind to better options.

Action: Actively seek alternative viewpoints and payment solutions.

Ĵ

That initial number sticks in your head, even if it's bad.

Action: Research current benchmarks to negotiate better payment terms.